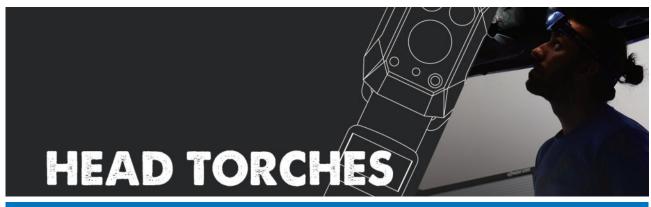

### 9TA54

- White light color, kelvin: 6500K
- IP54 waterproof and dustproof, IK07 vandalproof
- Features:

The Neck light is lightweight, adjustable and comfortable around your neck The 2 light head can be adjusted independently up to 120° for a wider Lighting Circuit protection prevents battery from over-charging or over-discharging