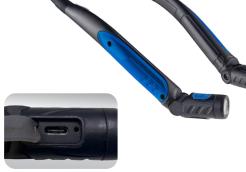

### 9TA54

- White light color, kelvin: 6500K
- IP54 waterproof and dustproof, IK07 vandalproof
- Features:

The Neck light is lightweight, adjustable and comfortable around your neck The 2 light head can be adjusted independently up to 120° for a wider Lighting Circuit protection prevents battery from over-charging or over-discharging

mm

230 x 130 x 45

120° Adjustable light head

• Type - C USB port