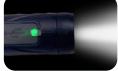

- Rechargeable battery: Rechargeable high quality 3.7V 700mAh Li-ion
- 3 colors LED battery level indicator show the battery level Red Blinking: Low battery power warning Green Blinking: charging Green: Fully charged
- Charging time: 2.5 hours

### 9TA54

- White light color, kelvin: 6500K
- IP54 waterproof and dustproof, IK07 vandalproof
- Features:

The Neck light is lightweight, adjustable and comfortable around your neck The 2 light head can be adjusted independently up to 120° for a wider Lighting Circuit protection prevents battery from over-charging or over-discharging