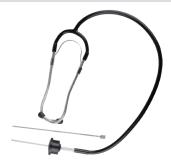

# Mechanic's Stethoscope

#### 9DH11

- Ears covered with plastic, effective to separate from outside noise
- 210mm extension probe can expand the space while operating or using in narrow space
- Quickly to find and detect the abnormal noise with the probe
- Use for detecting various vehicles parts or machine equipment