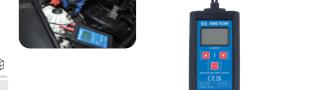

# Vehicle Battery Tester

#### 9DC51

- Test a 12V lead-acid battery of any vehicle
- CCA testing(SAE/DIN/EN/IEC/CA standard)
- -Working voltage: DC 9~15V
- Engine starting voltage test
- -Measures the minimum voltage when the engine starts
- Charging voltage test
- -About 14 volts
- CCA Level bar indication
- -LOW / MID / HIGH
- LCD with background light