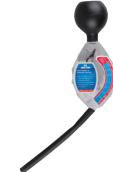

# Anti-freeze & Coolant Tester

#### 9DD22

 Use to check condition of antifreeze and coolant (Ethylene Glycol)

Ideal for avoiding winter freeze-ups and summer overheating

85 🕏 10 / 100