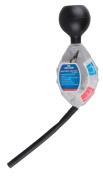

# Anti-freeze & Coolant Tester

#### 9DD22

 Use to check condition of antifreeze and coolant (Ethylene Glycol)

Ideal for avoiding winter freeze-ups and summer overheating

85 🕏 10 / 100