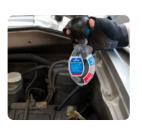

# Anti-freeze & Coolant Tester

#### 9DD22

 Use to check condition of antifreeze and coolant (Ethylene Glycol)

Ideal for avoiding winter freeze-ups and summer overheating

85 🕏 10 / 100