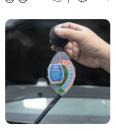

# Anti-freeze & Coolant Tester

#### 9DD22

 Use to check condition of antifreeze and coolant (Ethylene Glycol)

Ideal for avoiding winter freeze-ups and summer overheating

85 🕏 10 / 100