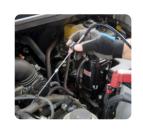

# Vehicle Battery Tester

#### 9DC51

- Test a 12V lead-acid battery of any vehicle
- CCA testing(SAE/DIN/EN/IEC/CA standard)
- -Working voltage: DC 9~15V
- Engine starting voltage test
- -Measures the minimum voltage when the engine starts
- Charging voltage test
- -About 14 volts
- CCA Level bar indication
- -LOW / MID / HIGH
- LCD with background light