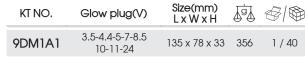

# Digital Glow Plug Tester

#### 9DM1A1

- Suitable for steel and ceramic glow plugs
- LCD Display
- Short circuit protection & reverse charging protection
- Auto power off: 110 seconds
- 9V batteryx1 (included)
- CE approval