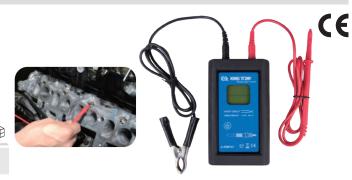

# Vehicle Battery Tester

#### 9DC51

- Test a 12V lead-acid battery of any vehicle
- CCA testing(SAE/DIN/EN/IEC/CA standard)
- -Working voltage: DC 9~15V
- Engine starting voltage test
- -Measures the minimum voltage when the engine starts
- Charging voltage test
- -About 14 volts
- CCA Level bar indication
- -LOW / MID / HIGH
- LCD with background light

| KT NO. | Test range(V) | Size(mm)<br>L x W x H | <u>Tal</u> | @/ <b>@</b> |
|--------|---------------|-----------------------|------------|-------------|
| 9DC51  | 9 ~ 15        | 135 x 78 x 33         | 374        | 1 / 30      |