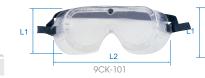

# Safety Goggles

- Soft PVC frame & lens high impact clear polycarbonate
- Anti-dust and anti-impact vents

| KT NO.  | L1<br>inch | mm | L2<br>inch | 2<br>mm | <u>T</u> aT | &/ <b>@</b> |
|---------|------------|----|------------|---------|-------------|-------------|
| 9CK-101 | 2-7/8      | 74 | 6          | 153     | 70          | 20 / 200    |
| 9CK-102 | 2-1/2      | 63 | 6-1/4      | 170     | 38          | 6 / 60      |