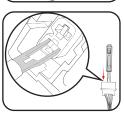

# Oil Pressure Tester Kit

### 9DP3201

- Suitable for testing engine oil pressure and transmission pressure
- Applicable to both gasoline and diesel engines, also suitable for passenger cars and light trucks
- Gauge reading range from 0-150 PSI (0-10 bar)
- Provided with an oil filter clamp for piercing through oil filter canister when oil pressure switch is hard to access

#### Adapter

| Black<br>(Imperial threads) | Silver<br>(Metric threads) |  |  |
|-----------------------------|----------------------------|--|--|
| 1/2" x 20 UNF               | M10 x P1.0                 |  |  |
| 3/8" x 20 UNF               | M12 x P1.5                 |  |  |
| 1/4" x 18 NPTF              | M14 x P1.5                 |  |  |
| 1/8" x 27 UPT               | M16 x P1.5                 |  |  |
| R 1/8" DIN                  | M18 x P1.5                 |  |  |