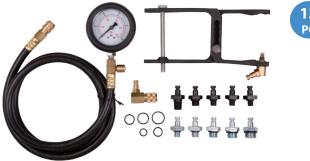

# Oil Pressure Tester Kit

### 9DP3201

- Suitable for testing engine oil pressure and transmission pressure
- Applicable to both gasoline and diesel engines, also suitable for passenger cars and light trucks
- Gauge reading range from 0-150 PSI (0-10 bar)
- Provided with an oil filter clamp for piercing through oil filter canister when oil pressure switch is hard to access

#### Adapter

| Black<br>(Imperial threads) | Silver<br>(Metric threads) |  |  |
|-----------------------------|----------------------------|--|--|
| 1/2" x 20 UNF               | M10 x P1.0                 |  |  |
| 3/8" x 20 UNF               | M12 x P1.5                 |  |  |
| 1/4" x 18 NPTF              | M14 x P1.5                 |  |  |
| 1/8" x 27 UPT               | M16 x P1.5                 |  |  |
| R 1/8" DIN                  | M18 x P1.5                 |  |  |