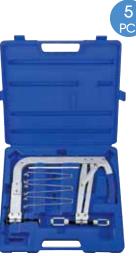

## Valve Spring Compressor Set

#### 9AH025

- Suitable for use on large engines & diesel engines
- Capacity: 35~140mm
- Unique direct action compressor lever gives improved visibility & ease of using in areas of difficult access. Dual size in 25 and 30mm adapter