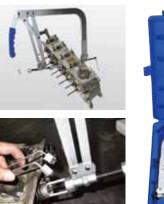

# Valve Spring Compressor Set

### 9AH11

 Complete service tool set for OHV & OHC petrol or diesel engines on Audi, Nissan, Toyota, Chrysler, Honda, Mazda, Mitsubishi, Saturn, Lexus, Hyundai, Infiniti, Porsche, Volvo, VW

| KT NO. | L<br>mm | L1<br>mm | H<br>mm | <u>R</u> A | \$\ |
|--------|---------|----------|---------|------------|-----|
| 9AH11  | 515     | 275      | 95      | 4.22       | 1/5 |