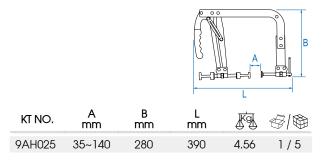

#### 9AH025

- Suitable for use on large engines & diesel engines
- Capacity: 35~140mm
- Unique direct action compressor lever gives improved visibility & ease of using in areas of difficult access. Dual size in 25 and 30mm adapter