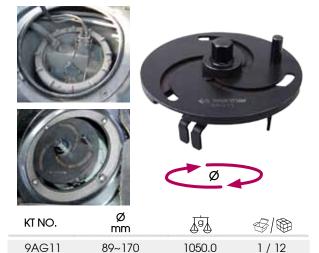

#### 9AG11

- Use for removing and fitting fuel gauge sender collars to avoid damage
- 3 jaws to ensure high torque and without risk of destroy plastic collar
- Use with 19mm wrench or socket
- Suitable for most collars from 89 to 170mm