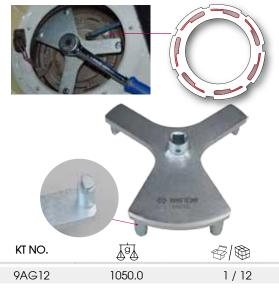

#### 9AG12

- Use for removing and fitting fuel gauge sender collars to avoid damage
- 4 pins to ensure high torque and without risk of destroying plastic collar
- Suitable for BMW F01/F02/F25, X3 etc...