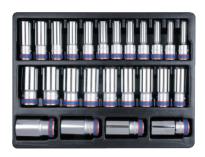

#### 9-4335MR

| KT NO.   | Contents       | 5.01 🕏 / 🕮 1/2                                        |
|----------|----------------|-------------------------------------------------------|
| 9-4335MR | <b>Q</b> 4235M | 8, 9, 10, 11, 12, 13, 14, 15, 16, 17, 18, 19, 20, 21, |
| 9-4235MR | <b>O</b> 4230M | 22, 23, 24, 25, 26, 27, 28, 29, 30, 32, 36            |

9-4235MR

Tray category #9 (375 x 280mm)

Tray category #9 (375 x 280mm)