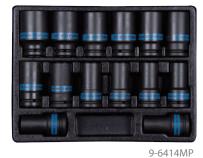

## 9-6414MP

9-6414SP

Tray category #9 (375 x 280mm)

ents **F** 1/2

9-6414MP 0 6435M 19, 21, 22, 24, 26, 27, 29, 30, 32, 33, 35, 36, 38, 41

9-6414SP 3/4, 13/16, 7/8, 15/16, 1, 1-1/16, 1-1/8, 1-3/16, 1-1/4, 1-5/16, 1-3/8, 1-7/16, 1-1/2, 1-5/8