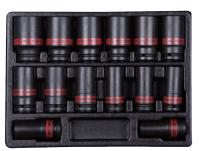

#### 9-4335MR

| KT NO.   | Contents       | 5.01 🕏 / 🕮 1/2                                        |
|----------|----------------|-------------------------------------------------------|
| 9-4335MR | <b>Q</b> 4235M | 8, 9, 10, 11, 12, 13, 14, 15, 16, 17, 18, 19, 20, 21, |
| 9-4235MR | <b>O</b> 4230M | 22, 23, 24, 25, 26, 27, 28, 29, 30, 32, 36            |

9-4235MR

Tray category #9 (375 x 280mm)

Tray category #9 (375 x 280mm)