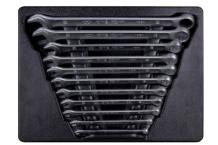

|----------------|-------------------------------------------------------|
| 9-4335MR | <b>Q</b> 4235M | 8, 9, 10, 11, 12, 13, 14, 15, 16, 17, 18, 19, 20, 21, |
| 9-4235MR | <b>O</b> 4230M | 22, 23, 24, 25, 26, 27, 28, 29, 30, 32, 36            |

9-4235MR

Tray category #9 (375 x 280mm)

Tray category #9 (375 x 280mm)





#### 9-4435MP

Contents

7.3 🕏 / 🗎 1/2

O 4435M

8, 9, 10, 11, 12, 13, 14, 15, 16, 17, 18, 19, 20, 21, 22, 23, 24, 25, 26, 27, 28, 29, 30, 32, 36



25 PC.

## 9-6414MP

9-6414SP

Tray category #9 (375 x 280mm)







ents **F** 1/2

9-6414MP 0 6435M 19, 21, 22, 24, 26, 27, 29, 30, 32, 33, 35, 36, 38, 41

9-6414SP 3/4, 13/16, 7/8, 15/16, 1, 1-1/16, 1-1/8, 1-3/16, 1-1/4, 1-5/16, 1-3/8, 1-7/16, 1-1/2, 1-5/8

Contents

### 9-12A1MR

KT NO.

Tray category #9 (375 x 280mm)