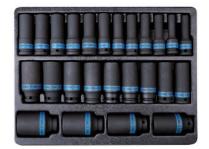

#### 9-4435MP

Contents

7.3 🕏 / 🗎 1/2

O 4435M

8, 9, 10, 11, 12, 13, 14, 15, 16, 17, 18, 19, 20, 21, 22, 23, 24, 25, 26, 27, 28, 29, 30, 32, 36

25 PC.