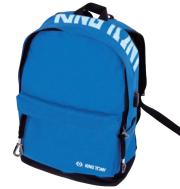

## 87731D

- Multi-layered, easy to organize
- Extra side pocket

| • External LISB charge | • The breatbable |
|------------------------|------------------|

port design

40

KA

0.6

comfortable shoulder straps foam is added