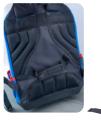

• The pads on the back of the product can absorb vibrations and increase breathability, making it more comfortable to carry