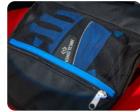

## 87731D

- Multi-layered, easy to organize
- Extra side pocket

| • External LISB charge | • The breatbable |
|------------------------|------------------|

port design

40

KA

0.6

comfortable shoulder straps foam is added