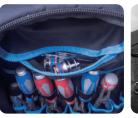

## 87723B

KT NO.

87731D

- Material: 600D polyester
- Max Load: 20 kg
- Includes 14 pockets
- A water-proof and wear-resistant PVC base
- The main bag has a large capacity for easy access to tools. Multiple pockets can hold various tools within the backpack