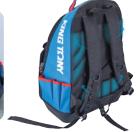

## 87723B

KT NO.

87731D

- Material: 600D polyester
- Max Load: 20 kg
- Includes 14 pockets
- A water-proof and wear-resistant PVC base
- The main bag has a large capacity for easy access to tools. Multiple pockets can hold various tools within the backpack