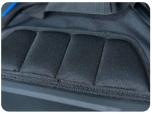

• The pads on the back of the product can absorb vibrations and increase breathability, making it more comfortable to carry