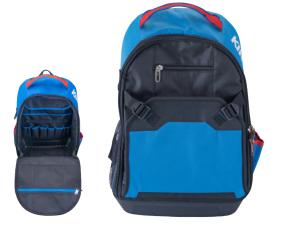

## 87723B

KT NO.

87731D

- Material: 600D polyester
- Max Load: 20 kg
- Includes 14 pockets
- A water-proof and wear-resistant PVC base
- The main bag has a large capacity for easy access to tools. Multiple pockets can hold various tools within the backpack

• The pads on the back of the product can absorb vibrations and increase breathability, making it more comfortable to carry