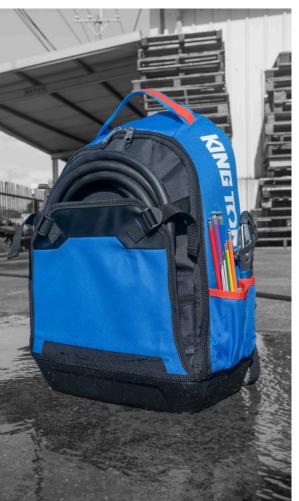

## 87723B

KT NO.

87731D

- Material: 600D polyester
- Max Load: 20 kg
- Includes 14 pockets
- A water-proof and wear-resistant PVC base
- The main bag has a large capacity for easy access to tools. Multiple pockets can hold various tools within the backpack