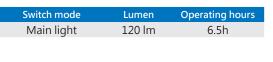

## 79815

- 3W High performance LED adjustable focus pocket torch
- Strobe warning lights for maximize visibility
- Aluminum alloy body, safety lanyard included
- Operates using 3 x AAA batteries (not included)

| KT NO. | L x Ø<br>mm | ₹<br>a | \$\`    |
|--------|-------------|--------|---------|
| 79815  | 128 x 28    | 95     | 1 / 100 |