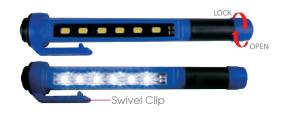

#### 79831

- Pen light with 6 PC. SMD(surface-mount devices) LED
- ABS body 360 degree rotation
- PE lampshade : avoid nebulization
- Operates using 3 x AAA batteries (not included)

| Switch mod | e Lumen         | Operating hours |  |
|------------|-----------------|-----------------|--|
| Main light | t 135 lm        | 5.5h            |  |
|            |                 |                 |  |
| KT NO.     | L x W x H<br>mm | Ja de           |  |
| 79831      | 165 x 25 x 30   | 58 10           |  |
|            |                 |                 |  |