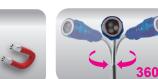

# LED Telescopic Torch

## 79833

- 3 LEDs, white light color
- Magnetic torch with 360° flexible head
- Extends up from 170mm to 560mm
- 4 x LR44 batteries included

79833

Ta P

100

LxØ

mm

170 x 22