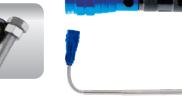

# LED Telescopic Torch

## 79833

- 3 LEDs, white light color
- Magnetic torch with 360° flexible head
- Extends up from 170mm to 560mm
- 4 x LR44 batteries included

79833

Ta P

100

LxØ

mm

170 x 22

 $| \otimes | \otimes |$ 

10 / 120

170mm to 560mm

5 - 4 - 3 - 2 - 1 -