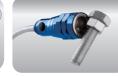

# LED Pen Light

#### 79831

- Pen light with 6 PC. SMD(surface-mount devices) LED
- ABS body 360 degree rotation
- PE lampshade : avoid nebulization
- Operates using 3 x AAA batteries (not included)

| Switch mod | e Lumen         | Operating hours |  |
|------------|-----------------|-----------------|--|
| Main light | t 135 lm        | 5.5h            |  |
|            |                 |                 |  |
| KT NO.     | L x W x H<br>mm | Ja de           |  |
| 79831      | 165 x 25 x 30   | 58 10           |  |
|            |                 |                 |  |