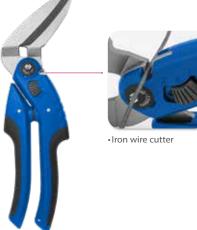

## 6AB33-95

- Ergonomically-designed handles are comfortable and durable during usage
- For cutting soft materials such as tin sheets, plastics, CD, cards and papers...etc
- The stainless steel blade and the curve-blade design makes it steady and saves strength while cutting
- The big angle design between blades and the handles of the scissors makes it so your hand never touches any object while operating
- Designed to conveniently adjust blades
- The blade is made of 420J2 stainless steel material
- PP+TPR handle material

• Big angle design between blades and the handles

of the scissor

| KT NO.   | Overall<br>inch | length<br>mm | Cutting length<br>mm | Wire cutting<br>Aluminum / Copper<br>mm | Cuttl<br>Cardboard / | ng cap<br>Carpet<br>(s | oacities (m<br>7 / Copper<br>oft) | m²)<br>/ Aluminium | <u> </u> | \$\ <b>\$</b> |
|----------|-----------------|--------------|----------------------|-----------------------------------------|----------------------|------------------------|-----------------------------------|--------------------|----------|---------------|
| 6AB33-95 | 9-3/4           | 246          | 73                   | 2.5                                     | 10                   | 5                      | 0.5                               | 0.6                | 312      | 6 / 48        |