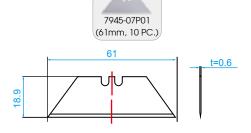

## 7946-07

- Multifunctional safety cutters with trapezium blades 61x18.9 mm premium quality robust and resistant
- Upper slider for blade extraction with automatic retraction
- Container with 2 replacement blades integrated in the handle
- Integrated device for cutting nylon threads and films
- Structure in zinc alloy, anti-slip ergonomic grip handle in TPR Soft-Grip
- High quality blades in carbon steel SK5 extremely sharp and long duration