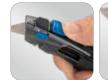

## **Retractable Safety Cutter**

## 7946-07

- Multifunctional safety cutters with trapezium blades 61x18.9 mm premium quality robust and resistant
- Upper slider for blade extraction with automatic retraction
- Container with 2 replacement blades integrated in the handle
- Integrated device for cutting nylon threads and films
- Structure in zinc alloy, anti-slip ergonomic grip handle in TPR Soft-Grip
- High quality blades in carbon steel SK5 extremely sharp and long duration