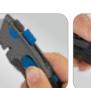

## **Retractable Safety Cutter**

## 7946-07

- Multifunctional safety cutters with trapezium blades 61x18.9 mm premium quality robust and resistant
- Upper slider for blade extraction with automatic retraction
- Container with 2 replacement blades integrated in the handle
- Integrated device for cutting nylon threads and films
- Structure in zinc alloy, anti-slip ergonomic grip handle in TPR Soft-Grip
- High quality blades in carbon steel SK5 extremely sharp and long duration