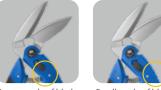

## 6AB33-95

- Ergonomically-designed handles are comfortable and durable during usage
- For cutting soft materials such as tin sheets, plastics, CD, cards and papers...etc
- The stainless steel blade and the curve-blade design makes it steady and saves strength while cutting
- The big angle design between blades and the handles of the scissors makes it so your hand never touches any object while operating
- Designed to conveniently adjust blades
- The blade is made of 420J2 stainless steel material
- PP+TPR handle material

• Big angle design between blades and the handles

of the scissor

| KT NO.   | Overall<br>inch | length<br>mm | Cutting length<br>mm | Wire cutting<br>Aluminum / Copper<br>mm | Cuttl<br>Cardboard / | ng cap<br>Carpet<br>(s | oacities (m<br>7 / Copper<br>oft) | m²)<br>/ Aluminium | <u> </u> | \$\ <b>\$</b> |
|----------|-----------------|--------------|----------------------|-----------------------------------------|----------------------|------------------------|-----------------------------------|--------------------|----------|---------------|
| 6AB33-95 | 9-3/4           | 246          | 73                   | 2.5                                     | 10                   | 5                      | 0.5                               | 0.6                | 312      | 6 / 48        |