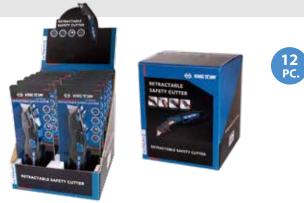

button

2 blades in Blade replace button

(> KING TOW

7946-07-S

Paper display stand size(mm) : 243 x 199 x 217 (0.37 CUFT)

| KT NO.    | Contents         | <u>R</u> A | @ @ |
|-----------|------------------|------------|-----|
| 7946-07-S | 7946-07 x 12 PC. | 2.75       | 1/4 |