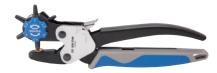

# **Revolving Punch Pliers**

### 74A00

- To punch holes into leather, textiles and soft material
- Revolving steel head has unique waste collection facility

| KT NO. | Punch size<br>mm²      | Overall length<br>mm | ŢġŢ | <u>@</u>  @ |
|--------|------------------------|----------------------|-----|-------------|
| 74A00  | 2, 2.5, 3, 3.5, 4, 4.5 | 230                  | 366 | 10 / 60     |