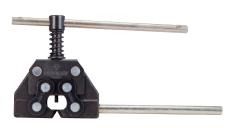

## Roller Chain Detacher

#### 3214

| KT NO.  | For chain size<br>ANSI NO. | <u> </u> | 8/8    |
|---------|----------------------------|----------|--------|
| 3214-35 | 35~50                      | 310      | 1 / 60 |
| 3214-60 | 60~100                     | 691      | 1 / 20 |