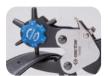

# **Revolving Punch Pliers**

### 74A00

- To punch holes into leather, textiles and soft material
- Revolving steel head has unique waste collection facility

| KT NO. | Punch size<br>mm²      | Overall length<br>mm | ŢġŢ | <u>@</u>  @ |
|--------|------------------------|----------------------|-----|-------------|
| 74A00  | 2, 2.5, 3, 3.5, 4, 4.5 | 230                  | 366 | 10 / 60     |