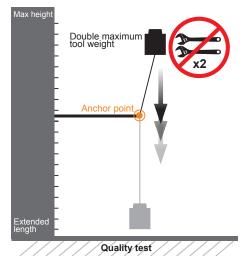

• The retractable tool lanyards are developed according to KING TONY standard. The steel lanyards are tested by double maximum weight and dropped from height. Product quality is approved.