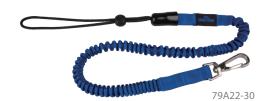

# Retractable Tool Lanyard

#### 79A21-30

- Retractable tool lanyard
- 3 kgs maximum tool weight
- Nylon tether with steel spring inside to absorb the shock of a dropped tool
- Increases safety and productivity
- Ergonomically designed length

79A21-30

| KT NO.   | Capacity<br>mm | Hook         | ₽a₽ | &  <b>\\Pa</b> |
|----------|----------------|--------------|-----|----------------|
| 79A21-30 | 800~1300       | 2 lock snaps | 106 | 12 / 144       |
| 79A22-30 | 800~1300       | fixed loop   | 89  | 12 / 144       |