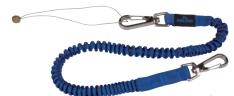

# Retractable Tool Lanyard

#### 79A21-30

- Retractable tool lanyard
- 3 kgs maximum tool weight
- Nylon tether with steel spring inside to absorb the shock of a dropped tool
- Increases safety and productivity
- Ergonomically designed length

79A21-30

| KT NO.   | Capacity<br>mm | Hook         | ₽a₽ | &  <b>\\Pa</b> |
|----------|----------------|--------------|-----|----------------|
| 79A21-30 | 800~1300       | 2 lock snaps | 106 | 12 / 144       |
| 79A22-30 | 800~1300       | fixed loop   | 89  | 12 / 144       |