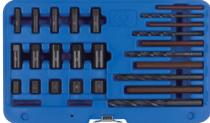

## Speed Out Broken Screw Extractor Set

## 11406SQ

- For stripped, broken, stuck or damaged screw removal
- Size includes: #0, #1, #2, #2, #3, #4
- High hardness HSS material makes drilling easier and faster
- The screw extractor set is tested with quality, efficiency, durability and stability

# **Broken Screw Extractor & Drill Set**

### 11225SQ

- Easy to remove 5~14 mm broken screws
- 15 PC. HSS drill bit & center guide
- 10 PC. extractor pin & nut

√ 0.79 ⊕/ ⊕ 1 / 20

Blow case size (mm): 260 x 175 x 60 (0.096CUFT)

· Use the guide to drill a pilot hole in the center of broken screw