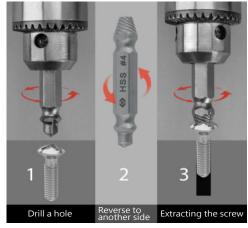

## Speed Out Broken Screw Extractor Set

## 11406SQ

- For stripped, broken, stuck or damaged screw removal
- Size includes: #0, #1, #2, #2, #3, #4
- High hardness HSS material makes drilling easier and faster
- The screw extractor set is tested with quality, efficiency, durability and stability