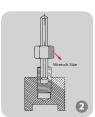

bility

№ 82 每/ 12/96

| Specifications | Drill Size<br>Ø H1 | Suitable for<br>Screw Diameter |
|----------------|--------------------|--------------------------------|
| ₩ HSS #0       | 2.5                | 2-3mm                          |
| ◆ HSS #1       | 3.0                | 3-5mm                          |
| ₩ HSS #2       | 3.5                | 4-8mm                          |
| ₩ HSS #2       | 3.5                | 4-8mm                          |
| S HSS N3       | 4.0                | 5-10mm                         |
| W HSS W4       | 6.0                | 6-12mm                         |









# **Broken Screw Extractor & Drill Set**

### 11225SQ

- Easy to remove 5~14 mm broken screws
- 15 PC. HSS drill bit & center guide
- 10 PC. extractor pin & nut

√ 0.79 ⊕/ ⊕ 1 / 20







Blow case size (mm): 260 x 175 x 60 (0.096CUFT)



· Use the guide to drill a pilot hole in the center of broken screw



 Put on extractor nut turning out broken screw with wrench