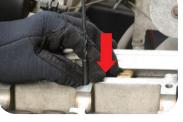

| 2.5                | 2-3mm                          |
| ◆ HSS #1       | 3.0                | 3-5mm                          |
| ₩ HSS #2       | 3.5                | 4-8mm                          |
| ₩ HSS #2       | 3.5                | 4-8mm                          |
| S HSS N3       | 4.0                | 5-10mm                         |
| W HSS W4       | 6.0                | 6-12mm                         |









# **Broken Screw Extractor & Drill Set**

### 11225SQ

- Easy to remove 5~14 mm broken screws
- 15 PC. HSS drill bit & center guide
- 10 PC. extractor pin & nut

√ 0.79 ⊕/ ⊕ 1 / 20







Blow case size (mm): 260 x 175 x 60 (0.096CUFT)



· Use the guide to drill a pilot hole in the center of broken screw



 Put on extractor nut turning out broken screw with wrench