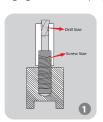

### 11225SQ

- Easy to remove 5~14 mm broken screws
- 15 PC. HSS drill bit & center guide
- 10 PC. extractor pin & nut

√ 0.79 ⊕/ ⊕ 1 / 20

Blow case size (mm): 260 x 175 x 60 (0.096CUFT)

· Use the guide to drill a pilot hole in the center of broken screw

 Put on extractor nut turning out broken screw with wrench