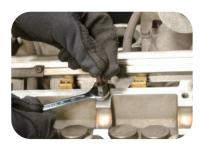

### 11225SQ

- Easy to remove 5~14 mm broken screws
- 15 PC. HSS drill bit & center guide
- 10 PC. extractor pin & nut

√ 0.79 ⊕/ ⊕ 1 / 20

Blow case size (mm): 260 x 175 x 60 (0.096CUFT)

· Use the guide to drill a pilot hole in the center of broken screw

 Put on extractor nut turning out broken screw with wrench