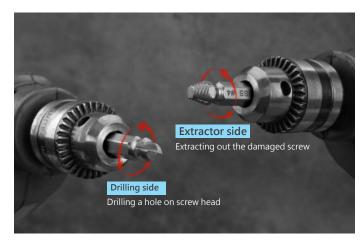

## Speed Out Broken Screw Extractor Set

## 11406SQ

- For stripped, broken, stuck or damaged screw removal
- Size includes: #0, #1, #2, #2, #3, #4
- High hardness HSS material makes drilling easier and faster
- The screw extractor set is tested with quality, efficiency, durability and stability