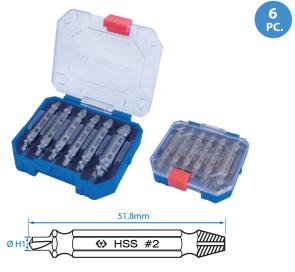

## Speed Out Broken Screw Extractor Set

## 11406SQ

- For stripped, broken, stuck or damaged screw removal
- Size includes: #0, #1, #2, #2, #3, #4
- High hardness HSS material makes drilling easier and faster
- The screw extractor set is tested with quality, efficiency, durability and stability

№ 82 每/ 12/96

| Specifications | Drill Size<br>Ø H1 | Suitable for<br>Screw Diameter |
|----------------|--------------------|--------------------------------|
| ₩ HSS #0       | 2.5                | 2-3mm                          |
| ◆ HSS #1       | 3.0                | 3-5mm                          |
| ₩ HSS #2       | 3.5                | 4-8mm                          |
| ₩ HSS #2       | 3.5                | 4-8mm                          |
| S HSS N3       | 4.0                | 5-10mm                         |
| W HSS W4       | 6.0                | 6-12mm                         |